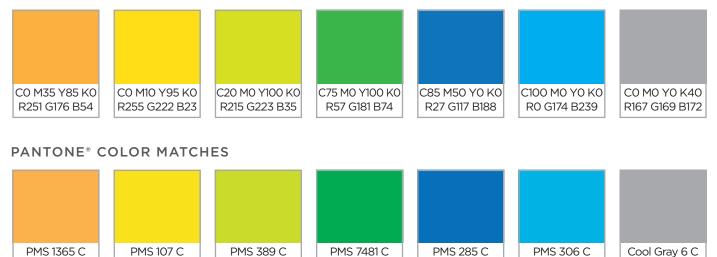

# COLOR PALETTE

#### CMYK & RGB COLOR FORMULAS

Use the CMYK values when 4-color process printing is available. The PMS color equivalents should only be used when spot-color printing is necessary.